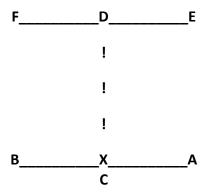

## **STEPS**

Ready Stance - Parallel Ready Stance

- 1. Move Left foot to 'B' (step 90 degrees, counter-clockwise) forming Left front stance at the same time execute Low section block with Left forearm.
- 2. Move Right foot to 'B' forming Right front stance while executing Middle section punch with Right fist.
- 3. Move Right foot to 'A' (step 180 degrees, clockwise) forming Right front stance at the same time execute Low section block with Right forearm.
- 4. Move Left foot to 'A' forming Left front stance at the same time execute Middle section punch with Left fist.
- 5. Move Left foot to 'D' (step 90 degrees, counter-clockwise) forming Left front stance while executing Low section block with Left forearm.
- 6. Move Right foot to 'D' forming Right front stance while executing Middle section punch with Right fist.
- 7. Move Right foot to 'C' (step 180 degrees, clockwise) forming Right front stance while executing Low section block with Right forearm.
- 8. Move Left foot to 'C' forming Left front stance while executing Middle section punch with Left fist.
- 9. Move Left foot to 'A' (step 90 degrees, counter-clockwise) forming Right back stance while executing Middle section block with Left inside forearm.

- 10. Move Right foot to 'A' forming Right front stance at the same time execute Middle section punch with Right fist.
- 11. Move Right foot to 'B (step 180 degrees, clockwise) forming Left back stance while executing Middle section block with Right inside forearm.
- 12. Move Left foot to 'B' forming Left front stance while executing Middle section punch with Left fist.
- 13. Move Left foot to 'C' (step 90 degrees, counter-clockwise) forming Right back stance while executing Middle section block with Left inside forearm.
- 14. Move Right foot to 'C' forming Right front stance while executing Middle section punch with Right fist.
- 15. Move Right foot to 'D' (step 180 degrees, clockwise) forming Left back stance while executing Middle section block with Right inside forearm.
- 16. Move Left foot to 'D' forming Left front stance while executing Middle section punch with Left fist.
- 17. Move Right foot to 'D' forming Right front stance while executing Middle section punch Right fist.
- 18. Move (stepping backwards) Right foot to 'C' forming Left front stance while executing Middle section punch with Left fist.
- 19. Move (stepping backwards) Left foot to 'C' forming Right front stance while executing Middle section punch with Right fist.