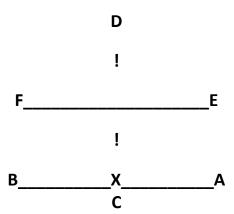

## #7 - <u>T'OI-GYE PATTERN</u> - (37 MOVEMENTS)

- 1. Move Left foot to 'B' forming a Right back stance at the same time execute a Middle section side block with Left inside forearm.
- 2. Execute a Low section thrust with Right flat spear finger while forming a Left front stance toward 'B' slipping Left foot.
- Bring Left foot to Right foot forming a Closed stance toward 'D" while executing a High section block with Right outside forearm and Low section block with Left forear.
   \*Perform in a slow motion
- 4. Move Right foot to 'A' forming a Left back stance while executing a Middle section side block with Right inside forearm
- 5. Execute Low section thrust with Left flat spear finger while forming Right front stance toward 'A' slipping Right foot.
- Bring Right foot to Left foot forming Closed stance toward 'D' while executing a High section block with Left outside. forearm and Low section block with Right forearm.
  \*Perform in a slow motion
- 7. Move Left foot to 'D' forming a Left front stance at the same time execute a pressing block with X-fist.
- 8. Execute High section vertical punch with twin fist.

\*Perform 7 & 8 in a fast motion

- 9. Execute a Middle section front snap kick with Right foot keeping both hands as they were in 8.
- 10.Lower Right foot to 'D' forming a Right front stance while executing a Middle section punch with Right fist.
- 11.Execute Middle section punch with Left fist.

\*Perform 10 & 11 in a fast motion

12.Bring Left foot to Right foot forming a Closed stance toward 'F' while bringing both fist to hips respectively.

\*Perform in a slow motion

- 13. Move Right foot to 'F' in a stamping motion forming Riding stance toward 'C' while executing a W-shape block with forearm.
- 14. Move Left foot to 'F' in a stamping motion turning clockwise to form a Riding stance toward 'D' while executing a W-shape block with forearm.
- 15. Move Left foot to 'E' in a stamping motion turning clockwise to form a Riding stance toward 'C' while executing W-shape block with forearm.
- 16.Move Right foot to 'E' in a stamping motion turning counter-clock wise to form a Riding stance toward 'D' at the same time execute W-shape block with forearm.
- 17. Move Left foot to 'E' in a stamping motion turning clockwise to form a Riding stance toward 'C while executing W-shape bock with forearm.
- 18. Move Left foot to 'F' in a stamping motion turning clockwise to form Riding stance toward 'D' while executing W-shape bock with forearm.
- 19.Bring Right foot to Left foot and then move Left foot to 'D' forming a Right back stance at the same time execute a low section pushing block with Left double forearm.
- 20.Extend both hands upward as if to grab opponent's head while forming a Left front stance slipping Left foot.
- 21.Kick upward with Right knee while pulling both hands downward.
- 22.Lower Right foot to Left foot and then move Left foot to 'C' forming a Right back stance while executing a Middle section guarding block with knife-hand.
- 23. Execute a Low section front snap kick with Left foot keeping both hands as they were in 22.
- 24.Lower Left foot to "C' forming Left front stance while executing High section thrust with Left flat spear finger.
- 25. Move Right foot to 'C' forming Left back stance at the same time execute Middle section guarding block with knife-hand.
- 26. Execute Low section front snap kick with Right foot keeping both hands as they were in 25.
- 27.Lower Right foot to 'C' forming a Right front stance at the same time execute High section thrust with Right flat spear finger.
- 28.Move Right foot (slipping foot backwards) to 'D' forming a Right back stance while executing High section strike to 'D' with Right back fist and Low section block with Left forearm.
- 29.Jump to "C' forming Right X-stance at the same time execute pressing block with X-fist.
  - \* Keep the body toward "A' at the moment of block.
- 30. Move Right foot to 'C' forming Right fixed stance while executing High section block with Right double (push block) forearm.
- 31. Move Left foot to 'B' forming a Right back stance at the same time execute Low section block with (Left) Double knife-hand.
- 32.Execute a circular block with Right inside forearm while forming a Left front stance slipping Left foot.

- 33.Bring Left foot to Right foot and then move Right foot to 'A' forming a Left back stance at the same time execute Low section block with (Right) Double knife-hand.
- 34.Execute a circular block with Left inside forearm while forming Right front stance slipping Right foot.
- 35. Execute circular block with Right inside forearm while forming Left front stance.
- 36.Execute circular block with Left inside forearm while forming a Right front stance slipping Right foot.
- 37. Move Right foot on line "AB' forming Riding stance while executing a Middle section punch with Right fist.

End. Bring Right foot back to ready stance.

Pattern demonstrated: Blackbeltwiki.com/itf-taekwondo-patterns (ITF Taekwondo Patterns)

Taekwondoanimals.com/taekwondo-itf-forms